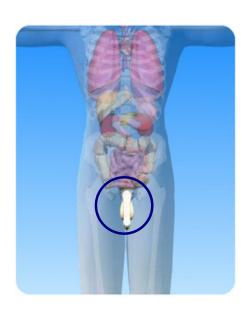

## **Body Builder**

- a) On the diagram of the male abdominal cavity above, what is the circled part?
- b) Choose words from the box to fill the blanks in the sentences:

| testes | penis      | rapidly |
|--------|------------|---------|
| duct   | epididymis | scrotum |
| swim   | cooler     | semen   |

The ...... are suspended in the scrotal sac (or ......) just behind the penis. The testes are positioned outside the main body cavity and are slightly ..... than the rest of the body. This is important because sperm develop more ..... in cooler conditions.

Sperm are made in the testes and stored in the coiled ......From here they travel through the sperm ...... to the urethra which runs through the centre of the ......

The prostate gland adds a fluid which helps the sperm to ........... vigorously. Together with the sperm, this makes ......